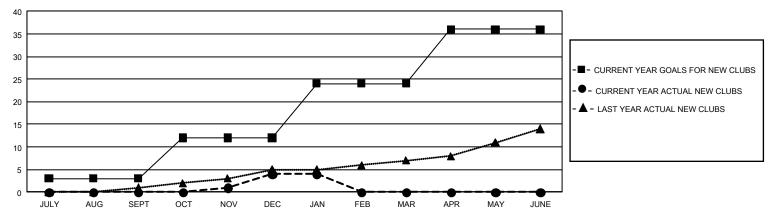

## GMT Constitutional Area 4, Group D

**GMT**: OPEN

REPORT DOES NOT INCLUDE CLUBS IN UNDISTRICTED AREAS.

| Clubs                 |               |           |               | Members               |                        |                         |                                                    |  |
|-----------------------|---------------|-----------|---------------|-----------------------|------------------------|-------------------------|----------------------------------------------------|--|
| RESULTS FOR 2019-2020 |               |           |               | RESULTS FOR 2019-2020 |                        |                         |                                                    |  |
| QUARTER               | NEW CLUB GOAL | NEW CLUBS | DROPPED CLUBS | QUARTER MEMI          | BER GROWTH NET<br>GOAL | MEMBER GROWTH<br>ACTUAL | DROPPED<br>MEMBERS ACTUAL<br>(including transfers) |  |
| JULY/AUG/SEPT         | 9             | 0         | 6             | JULY/AUG/SEPT         | 1,002                  | 576                     | 572                                                |  |
| OCT/NOV/DEC           | 27            | 4         | 9             | OCT/NOV/DEC           | 1,341                  | 586                     | 939                                                |  |
| JAN/FEB/MAR           | 36            | 0         | 8             | JAN/FEB/MAR           | 1,743                  | 267                     | 161                                                |  |
| APR/MAY/JUNE          | 36            | 0         | 0             | APR/MAY/JUNE          | 1,404                  | 0                       | 0                                                  |  |

## GOALS AND ACTUAL NEW CLUBS CUMULATIVE