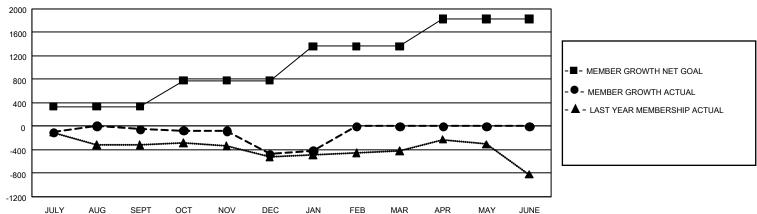

## GMT Constitutional Area 4, Group D

**GMT**: OPEN

REPORT DOES NOT INCLUDE CLUBS IN UNDISTRICTED AREAS.

| Clubs                 |               |           |               | Members               |                        |                         |                                                    |  |
|-----------------------|---------------|-----------|---------------|-----------------------|------------------------|-------------------------|----------------------------------------------------|--|
| RESULTS FOR 2019-2020 |               |           |               | RESULTS FOR 2019-2020 |                        |                         |                                                    |  |
| QUARTER               | NEW CLUB GOAL | NEW CLUBS | DROPPED CLUBS | QUARTER MEMI          | BER GROWTH NET<br>GOAL | MEMBER GROWTH<br>ACTUAL | DROPPED<br>MEMBERS ACTUAL<br>(including transfers) |  |
| JULY/AUG/SEPT         | 9             | 0         | 6             | JULY/AUG/SEPT         | 1,002                  | 576                     | 572                                                |  |
| OCT/NOV/DEC           | 27            | 4         | 9             | OCT/NOV/DEC           | 1,341                  | 586                     | 939                                                |  |
| JAN/FEB/MAR           | 36            | 0         | 8             | JAN/FEB/MAR           | 1,743                  | 267                     | 161                                                |  |
| APR/MAY/JUNE          | 36            | 0         | 0             | APR/MAY/JUNE          | 1,404                  | 0                       | 0                                                  |  |

## GOALS AND ACTUAL MEMBERS CUMULATIVE

| DROPPED CLUBS: 23             |       | 569 CLUBS OF 1,489 ADDED 1 OR<br>MORE NEW MEMBERS | GENDER DISTRIBUTION  MALE 21,782 (70.37%) |                |       |
|-------------------------------|-------|---------------------------------------------------|-------------------------------------------|----------------|-------|
| DROPPED MEMBERS               |       |                                                   | FEMALE                                    | 9,170 (29.63%) |       |
| DECEASED                      | 156   | CLICK HERE FOR CUMULATIVE                         | TOTAL FAMILY UNIT MEMBERS                 |                | 2,845 |
| CLUB CANCELLED 74 OTHER 1,443 |       | MEMBERSHIP DATA                                   | FAMILY MEMBERS PAYING HALF DUES           |                | 4 450 |
|                               |       |                                                   |                                           |                | 1,453 |
| TOTAL                         | 1,673 |                                                   |                                           |                |       |